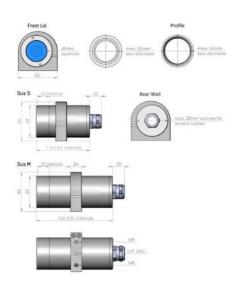

## AUTOVIMATION FEUERSALAMANDER ENCLOSURES

20.330.160 Salamander M, stainless steel, (H29, L<50mm)

- For use in hygienically demanding applications, camera size max. 40x40mm
- Maximum lens diameter 55mm in profile, 52mm in front lid
- Inner length 101mm (S) and 151mm (M)
- Made of stainless steel, IP67 rated
- · Hygienic design, chemical resistant

## **TECHNICAL DATA**

| Height            | 85 mm  |
|-------------------|--------|
| Inner length      | 151 mm |
| IP class          | IP67   |
| Length            | 160 mm |
| Max camera height | 40 mm  |

| Max camera width   | 40 mm   |
|--------------------|---------|
| Max connector size | 18,5 mm |
| Max lens diameter  | 55 mm   |
| Weight             | 2200 g  |
| Width              | 69 mm   |
| Window seal        | EPDM    |