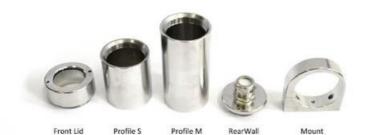

## **Enclosure Configurator**

The Feuersalamander series is especially designed for use in hygienically demanding applications such as the pharmaceutical and food industry. The protective housing is suitable for compact cameras from 47x29 to 40x40mm cross-section and provide IP66 and IP67 protection with excellent heat dissipation. The enclosure is made from electro-polished, especially corrosion-resistant surgical stainless steel (AISI 316L). Hygienic design minimizes corners where dirt or germs could accumulate, the slot of theenclosure mount is covered with an FDA approved seal.