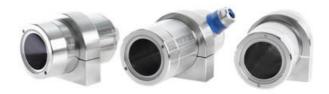

## **Enclosure Configurator**

The Feuersalamander series is especially designed for use in hygienically demanding applications such as the pharmaceutical and food industry. The protective housing is suitable for compact cameras from 47x29 to 40x40mm cross-section and provide IP66 and IP67 protection with excellent heat dissipation. The enclosure is made from electro-polished, especially corrosion-resistant surgical stainless steel (AISI 316L). Hygienic design minimizes corners where dirt or germs could accumulate, the slot of theenclosure mount is covered with an FDA approved seal.